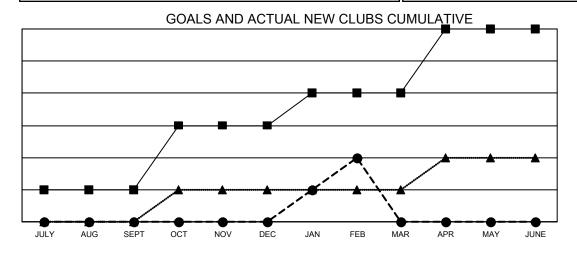

## Multiple District 16

| Clubs         |               |             |               | Members               |                           |                         |                                                    |
|---------------|---------------|-------------|---------------|-----------------------|---------------------------|-------------------------|----------------------------------------------------|
|               | RESULTS FOR   | R 2022-2023 |               | RESULTS FOR 2022-2023 |                           |                         |                                                    |
| QUARTER       | NEW CLUB GOAL | NEW CLUBS   | DROPPED CLUBS | QUARTER               | MEMBER GROWTH NET<br>GOAL | MEMBER GROWTH<br>ACTUAL | DROPPED<br>MEMBERS ACTUAL<br>(including transfers) |
| JULY/AUG/SEPT | 1             | 0           | 1             | JULY/AUG/SE           | PT 65                     | 114                     | 92                                                 |
| OCT/NOV/DEC   | 2             | 0           | 6             | OCT/NOV/DEC           | C 28                      | 93                      | 219                                                |
| JAN/FEB/MAR   | 1             | 2           | 0             | JAN/FEB/MAR           | 60                        | 132                     | 99                                                 |
| APR/MAY/JUNE  | 2             | 0           | 0             | APR/MAY/JUN           | IE 32                     | 0                       | 0                                                  |

- - CURRENT YEAR GOALS FOR NEW CLUBS
- ● CURRENT YEAR ACTUAL NEW CLUBS
- ▲ LAST YEAR ACTUAL NEW CLUBS