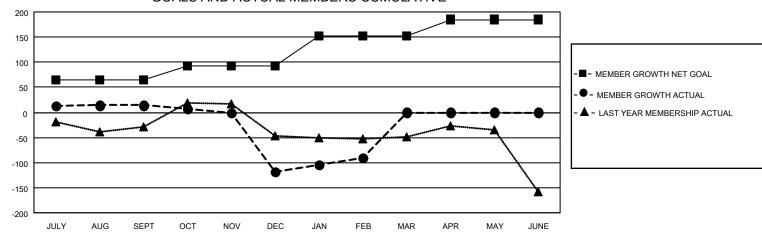

## Multiple District 16

| Clubs         |               |             |               | Members               |                           |                         |                                                    |
|---------------|---------------|-------------|---------------|-----------------------|---------------------------|-------------------------|----------------------------------------------------|
|               | RESULTS FOR   | R 2022-2023 |               | RESULTS FOR 2022-2023 |                           |                         |                                                    |
| QUARTER       | NEW CLUB GOAL | NEW CLUBS   | DROPPED CLUBS | QUARTER               | MEMBER GROWTH NET<br>GOAL | MEMBER GROWTH<br>ACTUAL | DROPPED<br>MEMBERS ACTUAL<br>(including transfers) |
| JULY/AUG/SEPT | 1             | 0           | 1             | JULY/AUG/SE           | PT 65                     | 114                     | 92                                                 |
| OCT/NOV/DEC   | 2             | 0           | 6             | OCT/NOV/DEC           | C 28                      | 93                      | 219                                                |
| JAN/FEB/MAR   | 1             | 2           | 0             | JAN/FEB/MAR           | 60                        | 132                     | 99                                                 |
| APR/MAY/JUNE  | 2             | 0           | 0             | APR/MAY/JUN           | IE 32                     | 0                       | 0                                                  |

## GOALS AND ACTUAL MEMBERS CUMULATIVE

| DROPPED CLUBS: 7 |     | 71 CLUBS OF 171 ADDED 1 OR | GENDER DISTRIBUTION               |                |  |
|------------------|-----|----------------------------|-----------------------------------|----------------|--|
|                  |     | MORE NEW MEMBERS           | MALE                              | 2,536 (65.13%) |  |
|                  |     |                            | FEMALE                            | 1,351 (34.69%) |  |
| DROPPED MEMBERS  |     |                            | NON BINARY                        | 0 (0.00%)      |  |
| DECEASED         | 45  |                            | PREFER NOT TO ANSWER              | 7 (0.18%)      |  |
| CLUB CANCELLED   | 78  |                            | TOTAL FAMILY LINIT MEMBERS        | 740            |  |
| OTHER 287        |     | CLICK HERE FOR CUMULATIVE  | TOTAL FAMILY UNIT MEMBERS         | 740            |  |
| TOTAL            | 410 | MEMBERSHIP DATA            | FAMILY MEMBERS PAYING HAL<br>DUES | F 387          |  |